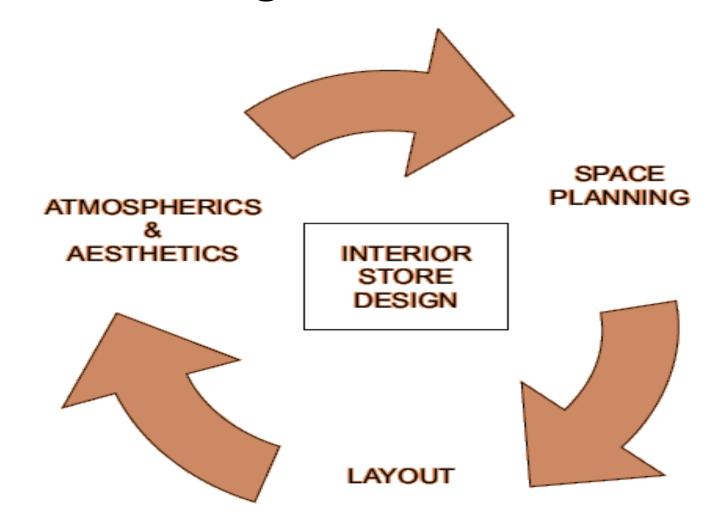

#### Interior Store Design

#### Space Planning

- Helps determine
- ☐ The location of various departments
- ☐ The creation of planograms
- ☐ The pros/cons of specific locations
- ☐ The relationship of space to profitability

### Atmospherics & Aesthetics

- Fixtures
- Flooring & Ceilings
- Lighting
- Graphics & Signages

#### The Layout

- The Grid Layout
- The Race Track/ Loop Layout
- The Freeform Layout