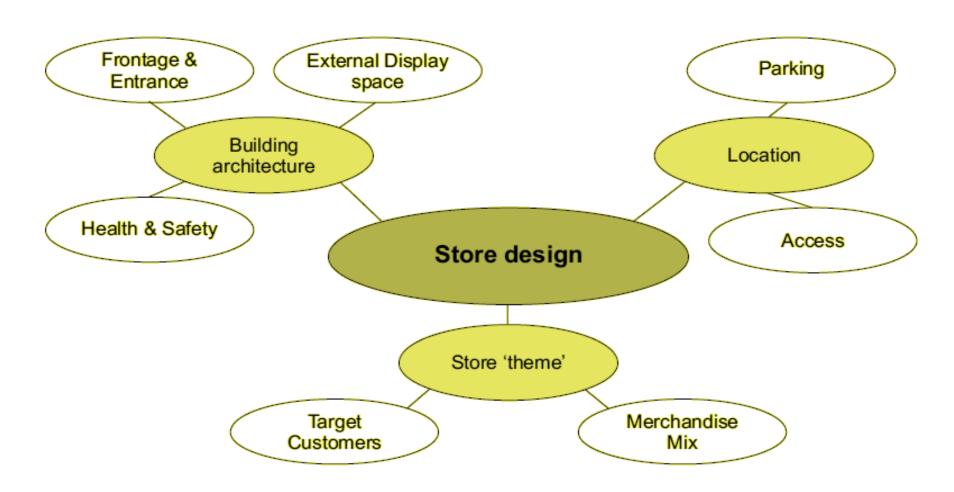

## Store Design

Cont.....

#### Exterior Store Design

- Location
- Parking
- Ease of access
- The building architecture
- Health and safety standards
- Store windows, lighting
- Store Marquee
- Storefront